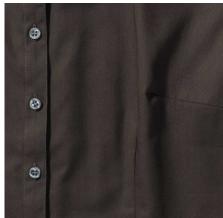

## **Specification**

RUSSELL TENCEL FITTED women's short sleeve shirt. Our state-of-the-art shirt, designed for places where every detail matters. Modernly relaxed sleeve, rounded edges, triangular panel on the sides, dark pink ribbon along the neck. 54% cotton /46% Tencel Lyocell twill, 136 g / m2. Wash at 40 degrees. EASY CARE - fast-drying, easy to iron. Choclte XL