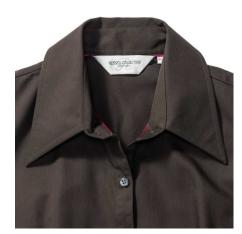

## RUSSELL TENCEL FITTED WOMEN'S SHORT SLEEVE SHIRT

## **Specification**

RUSSELL TENCEL FITTED women's short sleeve shirt. Our state-of-the-art shirt, designed for places where every detail matters. Modernly relaxed sleeve, rounded edges, triangular panel on the sides, dark pink ribbon along the neck. 54% cotton /46% Tencel Lyocell twill, 136 g / m2. Wash at 40 degrees. EASY CARE - fast-drying, easy to iron. Choclte XL