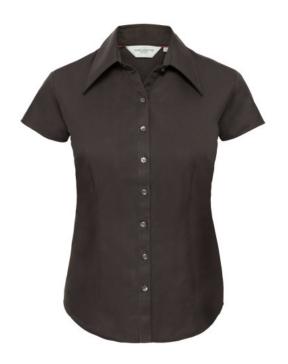

## RUSSELL TENCEL FITTED WOMEN'S SHORT SLEEVE SHIRT

## **Specification**

RUSSELL TENCEL FITTED women's short sleeve shirt. Our state-of-the-art shirt, designed for places where every detail matters. Modernly relaxed sleeve, rounded edges, triangular panel on the sides, dark pink ribbon along the neck. 54% cotton /46% Tencel Lyocell twill, 136 g / m2. Wash at 40 degrees. EASY CARE - fast-drying, easy to iron. Choclte XL