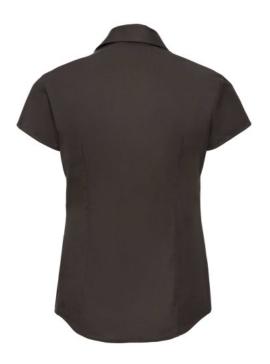

## RUSSELL TENCEL FITTED WOMEN'S SHORT SLEEVE SHIRT

## **Specification**

RUSSELL TENCEL FITTED women's short sleeve shirt. Our state-of-the-art shirt, designed for places where every detail matters. Modernly relaxed sleeve, rounded edges, triangular panel on the sides, dark pink ribbon along the neck. 54% cotton /46% Tencel Lyocell twill, 136 g / m2. Wash at 40 degrees. EASY CARE - fast-drying, easy to iron. Choclte XL